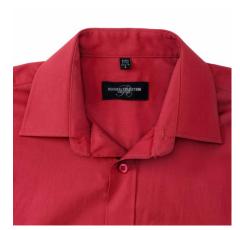

# **Specification**

RUSSELL men's long sleeve shirt PURE COTTON POPLIN. Elegant and very durable shirt with the comfort of pure cotton. Classic collar without buttons, one button on cuff, pocket on the right. 100% Popoplim cotton, 120/125 g / m2. Laundry at 40 degrees. EASY CARE - dries quickly, easily ironed 18 / 45/72