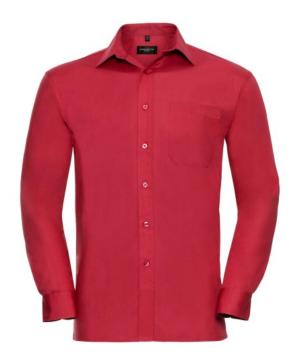

## MEN'S LS COT PLN SHIRT

# **Specification**

RUSSELL men's long sleeve shirt PURE COTTON POPLIN. Elegant and very durable shirt with the comfort of pure cotton. Classic collar without buttons, one button on cuff, pocket on the right. 100% Popoplim cotton, 120/125 g / m2. Laundry at 40 degrees. EASY CARE - dries quickly, easily ironed 18 / 45/72