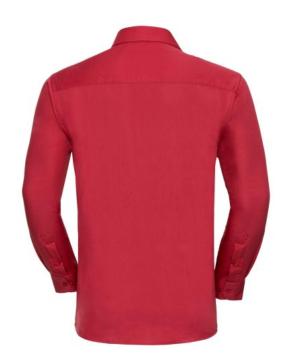

# **Specification**

RUSSELL men's long sleeve shirt PURE COTTON POPLIN. Elegant and very durable shirt with the comfort of pure cotton. Classic collar without buttons, one button on cuff, pocket on the right. 100% Popoplim cotton, 120/125 g / m2. Laundry at 40 degrees. EASY CARE - dries quickly, easily ironed 18 / 45/72