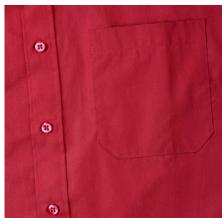

# **Specification**

RUSSELL men's long sleeve shirt PURE COTTON POPLIN. Elegant and very durable shirt with the comfort of pure cotton. Classic collar without buttons, one button on cuff, pocket on the right. 100% Popoplim cotton, 120/125 g / m2. Laundry at 40 degrees. EASY CARE - dries quickly, easily ironed 18 / 45/72